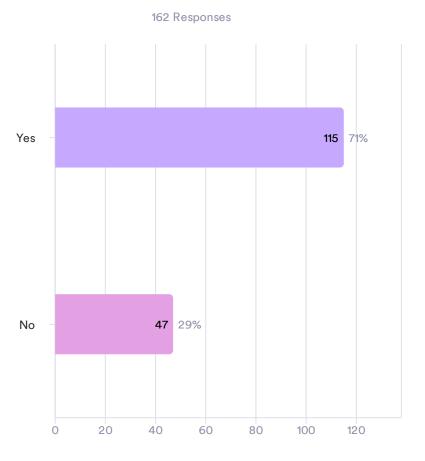

| 1         |
| Γhe show and the actors were brilliant . Thank you ☀                                                                                                                                                                                                                                                                  | 1         |
| Excellent cast & production team. Uplisti g/funny/clever/welcoming. It was my first experience with the Company. I'll come back.                                                                                                                                                                                      | 1         |

#### Did you bring a picnic



#### Did you buy refreshments from any of the following:

91 Responses- 77 Empty



#### How long did it take you to travel to the performance?

162 Responses



10-30 minutes Under 10 minutes 30-60 minutes More than 60 minutes

#### How did you travel to the performance?

161 Responses- 1 Empty



## Please select the ages of all members of your booking who attended the show:

228 Responses- 1 Empty



#### How would you describe your occupation?

181 Responses



## **Twelfth Night Feedback Form**

#### Where are you based?

159 Responses- 3 Empty

| Data           | Responses |
|----------------|-----------|
| Hackney        | 45        |
| Waltham Forest | 40        |
| Redbridge      | 24        |
| Waltham forest | 8         |
| Newham         | 7         |
| hackney        | 4