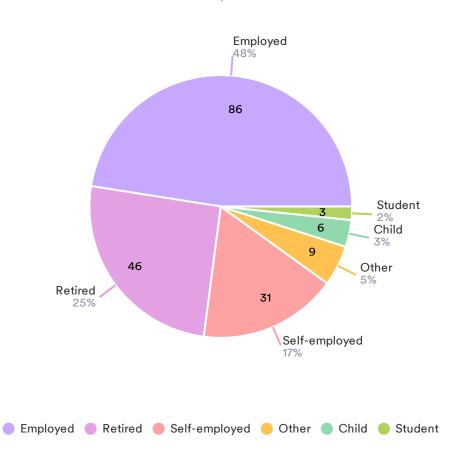

ion team. Uplisti g/funny/clever/welcoming. It was my first experience with the Company. I'll come back.                                                                                                                                                                                      | 1         |

#### Did you bring a picnic



#### Did you buy refreshments from any of the following:

91 Responses- 77 Empty



#### How long did it take you to travel to the performance?

162 Responses



10-30 minutes Under 10 minutes 30-60 minutes More than 60 minutes

#### How did you travel to the performance?

161 Responses- 1 Empty



## Please select the ages of all members of your booking who attended the show:

228 Responses- 1 Empty



#### How would you describe your occupation?

181 Responses



## **Twelfth Night Feedback Form**

#### Where are you based?

159 Responses- 3 Empty

| Data           | Responses |
|----------------|-----------|
| Hackney        | 45        |
| Waltham Forest | 40        |
| Redbridge      | 24        |
| Waltham forest | 8         |
| Newham         | 7         |
| hackney        | 4         |
| Croydon        | 4         |
| Islington      | 4         |
| Lewisham       | 3         |

# **Thank You!**

Much Ado About Nothing Feedback Form