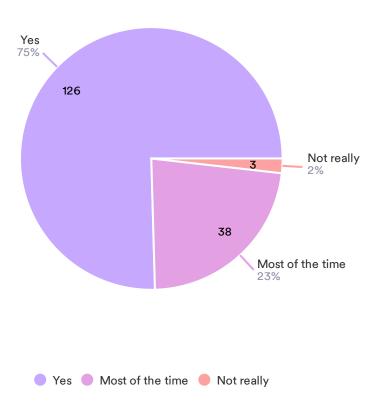

# Much Ado Feedback Form

ELSF June-Aug 2024

#### Please let us know which venue you attended:

162 Responses- 1 Empty



#### Did you enjoy the show?

163 Responses



#### Did you understand the show?

167 Responses



## Please select any of the following that you felt applied to the performance:

758 Responses



#### Any other comments?

113 Responses- 49 Empty

| Data                                                                                                                                                                                                                                                                                                                  | Responses |
|-----------------------------------------------------------------------------------------------------------------------------------------------------------------------------------------------------------------------------------------------------------------------------------------------------------------------|----------