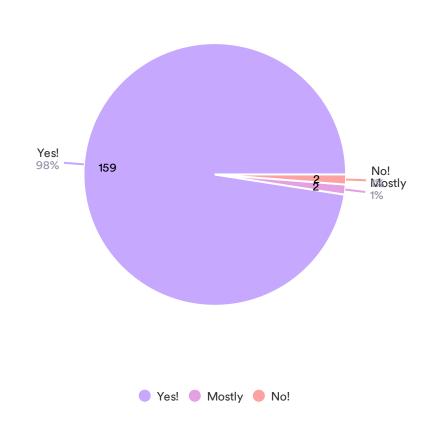

# Much Ado Feedback Form

ELSF June-Aug 2024

#### Please let us know which venue you attended:

162 Responses- 1 Empty



#### Did you enjoy the show?

163 Responses



#### Did you understand the show?

167 Responses



## Please select any of the following that you felt applied to the performance:

758 Responses



#### Any other comments?

113 Responses- 49 Empty

| Data                                                                                                                                                                                                                                                                                                                  | Responses |
|------------------------------------------------------------------------------------------------------------------------------------------------------------------------------------------------------------------------------------------------------------------------------