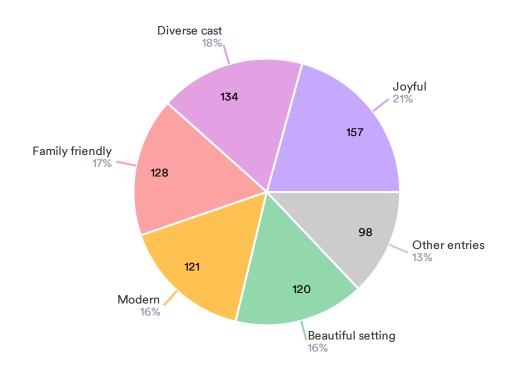

## Please select any of the following that you felt applied to the performance:

758 Responses