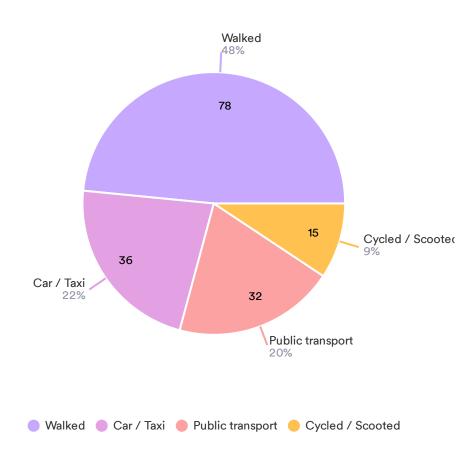

| 1         |
| Excellent cast & production team. Uplisti g/funny/clever/welcoming. It was my first experience with the Company. I'll come back.                                                                                                                                                                                      | 1         |

#### Did you bring a picnic



#### Did you buy refreshments from any of the following:

91 Responses- 77 Empty



#### How long did it take you to travel to the performance?

162 Responses



10-30 minutes Under 10 minutes 30-60 minutes More than 60 minutes

#### How did you travel to the performance?

161 Responses- 1 Empty



## Please select the ages of all members of your booking who attended the show:

228 Responses- 1 Empty



#### How would you describe your occupation?

181 Responses



## **Twelfth Night Feedback Form**

#### Where are you based?

159 Responses- 3 Empty

| Data           | Responses |
|----------------|-----------|
| Hackney        | 45        |
| Waltham Forest | 40        |
| Redbridge      | 24        |
| Waltham forest | 8         |
| Newham         | 7         |
| hackney        | 4         |
| Croydon        | 4         |
| Islington      | 4         |
| Lewisham       | 3         |

# **Thank You!**

Much Ado About Nothing Feedback Form