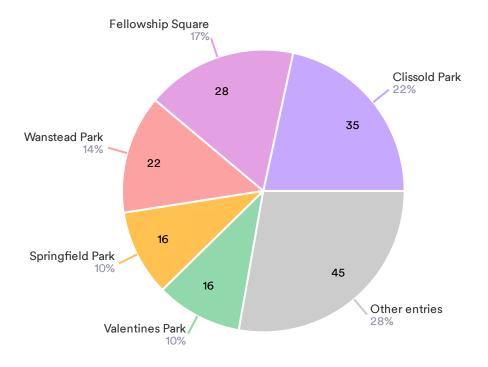

# Much Ado Feedback Form

ELSF June-Aug 2024

#### Please let us know which venue you attended:

162 Responses- 1 Empty



#### Did you enjoy the show?

163 Responses



#### Did you understand the show?

167 Responses



## Please select any of the following that you felt applied to the performance:

758 Responses



#### Any other comments?

113 Responses- 49 Empty

| Data                                                                                                                                                                                                                                                                                                                  | Responses |
|-------------------------------------------------------------------------------------------------------------------------------------------------------------------------------------------------------------------------------