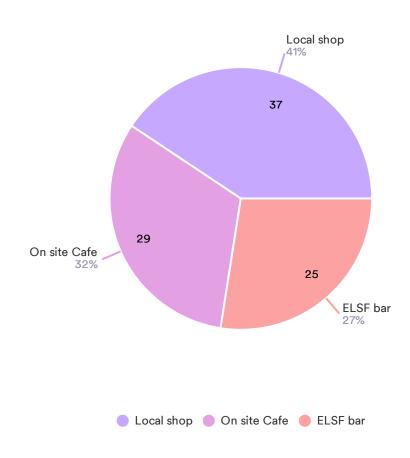

#### Did you buy refreshments from any of the following:

91 Responses- 77 Empty