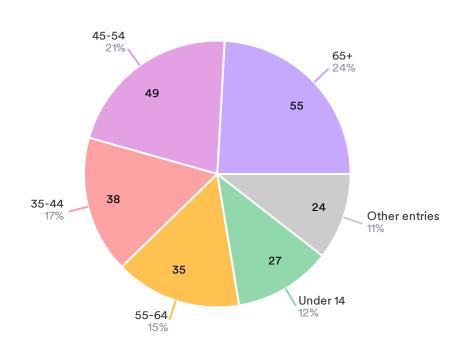

## Please select the ages of all members of your booking who attended the show:

228 Responses- 1 Empty