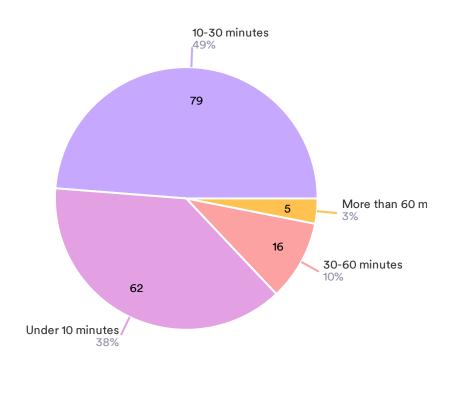

#### How long did it take you to travel to the performance?

162 Responses

10-30 minutes Under 10 minutes 30-60 minutes More than 60 minutes